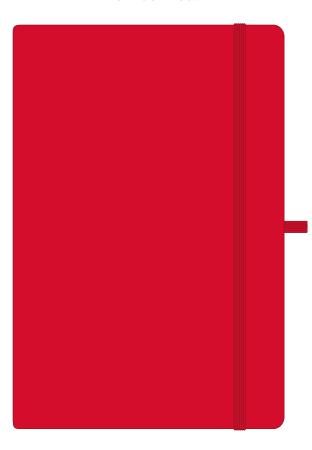

NOTEBOOK Product and Artwork Proof

Your Ref: Quantity: Product Code: QS0745 **Product Colour: RED** Our Ref: Version: 1

#### **ARTWORK SCALE 50%**

Product Image for visualisation - colours may vary

**CENTRED TO PRINT AREA CENTRED TO NOTEBOOK** 